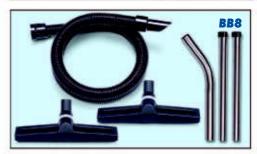

The power and performance to the full Twinflo' specification is exceptional and there is a choice of one or two-motored models, both of which include the Nucable replaceable cable system as standard.

The 38mm (11/2") accessory kit compliments the machine in everyway with long hoses, stainless steel tube sets and both wet and dry Structofoam 400mm (16") floor nozzles, everything necessary is supplied for both wet and dry operation.