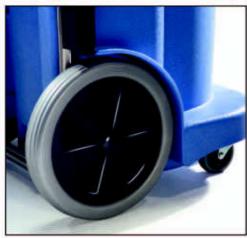

alone sets it apart from all the others, but couple this to the unique multipurpose tipper system for emptying, and you have a truly simple machine that could be used anywhere by anybody and emptied quickly and easily, be it in floor drain or WC.