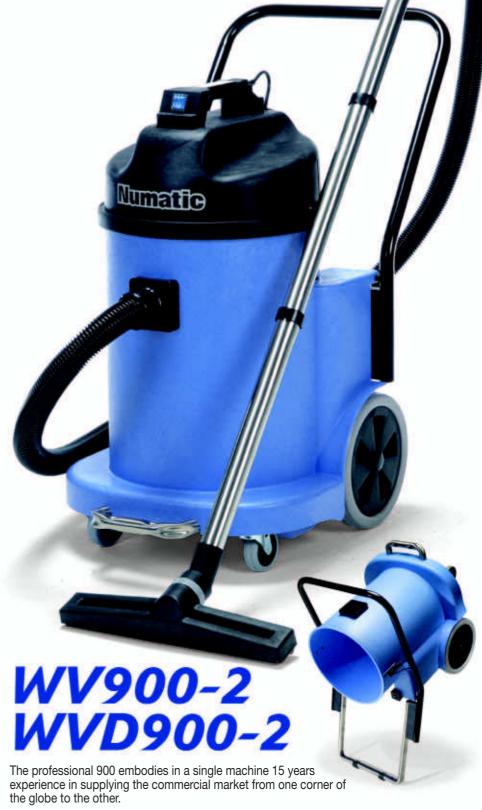

Also available 115V/120V specification.

exaggerate. The standard 900 series in design, construction and performance is simply something that must be experienced to be believed. The full Structofoam construction

alone sets it apart from all the others, but couple this to the unique multipurpose tipper system for emptying, and you have a truly simple machine that could be used anywhere by anybody and emptied quickly and easily, be it in floor drain or WC.

The power and performance to the full Twinflo' specification is exceptional and there is a choice of one or two-motored models, both of which include the Nucable replaceable cable system as standard.

The 38mm (11/2") accessory kit compliments the machine in everyway with long hoses, stainless steel tube sets and both wet and dry Structofoam 400mm (16") floor nozzles, everything necessary is supplied for both wet and dry operation.